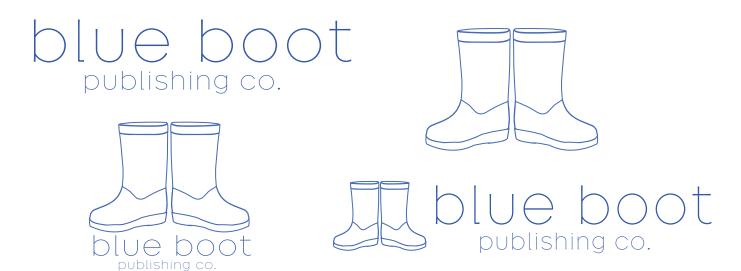

## Broadacre Broadacre Broadacre

Logo Variations

When Blue Boot Publishing appears as a logo, it should always be in lowercase.

Blue boot's "boot logo" can appear either by itself or with the name of the company in "Broadacre" typeface only.

If emphasis is needed in writing, the user may use "Broadacre: Medium O."

brainstorm