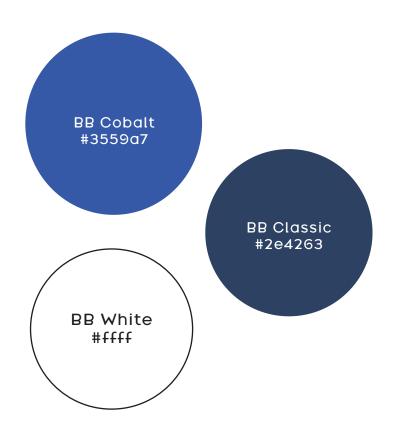

brand guide



blue boot publishing co.

blue boot publishing co.



Ilue Boot

## Mission Statement

Enabling creative communication with character and class.

At **Blue Boot Publishing Company**, we are determined to reach people across the United States who are looking to reach all of their creative potential. **Character** and **class** mean a lot to us, and through every project Blue Boot is committed to expressing those values. Our character can be found in the work that we do and in the people that we hire, while our class is in the originality, elegance and sophistication of each project. Blue Boot seeks and establishes **creativity** through integrating unique materials and ideas when combatting new opportunities.



## Broadacre Broadacre Broadacre

Logo Variations

When Blue Boot Publishing appears as a logo, it should always be in lowercase.

Blue boot's "boot logo" can appear either by itself or with the name of the company in "Broadacre" typeface only.

If emphasis is needed in writing, the user may use "Broadacre: Medium O."





brainstorm