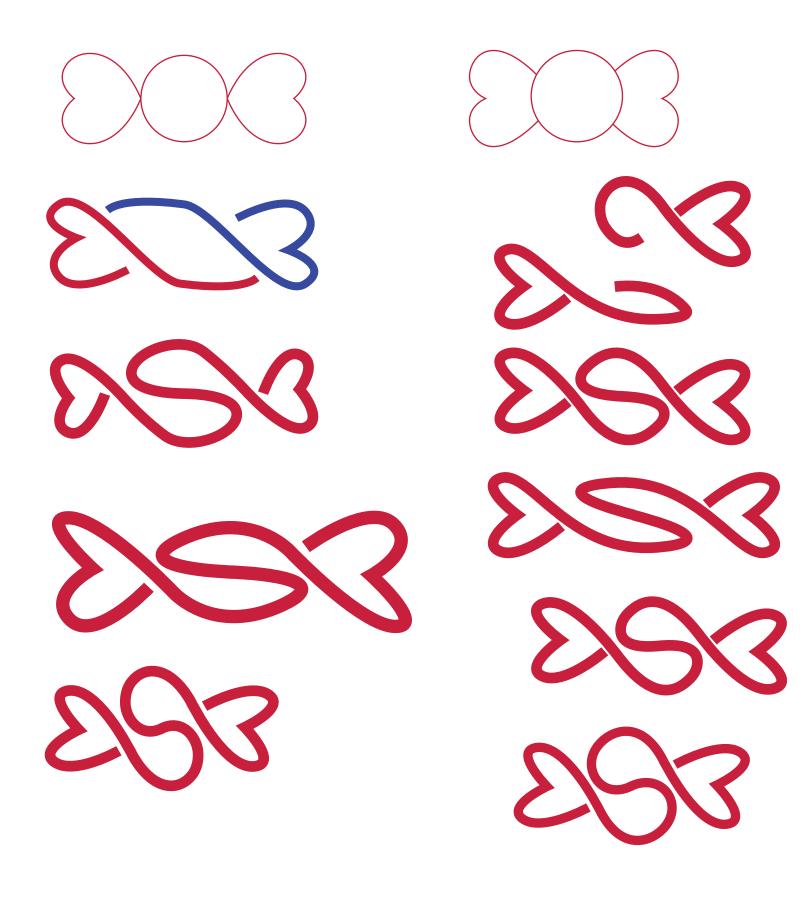

## MISSION STATEMENT.

PRIMARY LOGO

SECONDARY LOGOS

Our logo is an elegant representation of our name Sweetheart Publishing. We created this logo with the thought of coninuation and emergence. As you can see the drawing is shaped as a candy (represesenting sweet) and the ends of the candy wrapper are shaped as hearts.