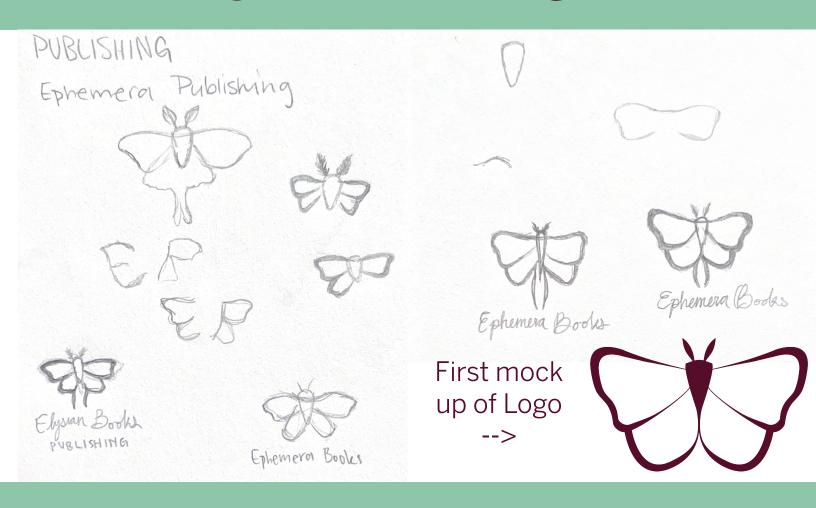

# OUR LOGO

ur logo is an analogy based on our name, "Ephemera". The word ephemera, defined by Oxford Languages, means, "things that exist or are used or enjoyed for only a short time". Over time the word has added onto keeping vintage and little momentos for scrapbooking and journaling. We wanted our logo to represent this word somehow and landed on the Luna moth. The Luna moth is widely known for its enchant-

ing appearance often because of its beautiful blue/green color. It's an eye-catching moth species which, after it emerges from its cocoon, only lives for about a week/ week and a half. There are only a few moth species that share a striking color pallete, making for a magical experience to see one in the wild. We wanted this moth to represent our name sake because of the fact that it is an ephemeral experience, something enjoyed for only a short time. We want our readers to enjoy one of our books for a short time... in hopes that it was so good they finished it quickly! That way, they may start a new one and repeat the process. Our books are made with high quality standards, built to last a lifetime. Once you put a book of ours in your shelves, we hope the beauty of the book can grace you for as long as it exists. Our logo also cleverly hides the 'E' and 'B' of Ephemera Books in the Luna moth's wings. To all our readers who love cottagecore, dark academia, dark romance and every category in between, we hope to become part of your ephemera collection.

## SKETCHES