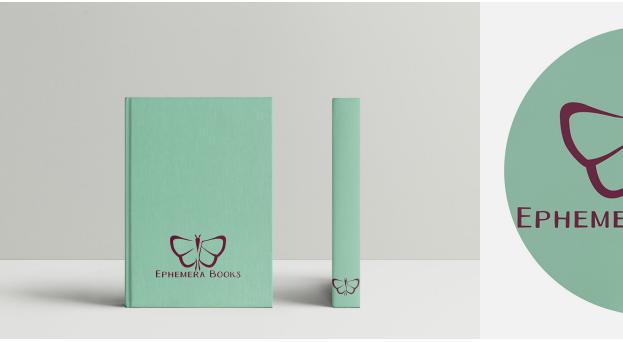

oks are made with high quality standards, built to last a lifetime. Once you put a book of ours in your shelves, we hope the beauty of the book can grace you for as long as it exists. Our logo also cleverly hides the 'E' and 'B' of Ephemera Books in the Luna moth's wings. To all our readers who love cottagecore, dark academia, dark romance and every category in between, we hope to become part of your ephemera collection.

MAIN COLOR

HEX: #8DC6A9

"LUNA GREEN"

COLORS

OPTIONAL COLORS

HEX: #000000 HEX: #FFFFFF

SECONDARY COLOR
HEX: #5A092A

"Twilight Purple"

#### **FONTS**

ARISTELLE SANS
REGULAR (LOGO)

Benton Sans Book (Brand Guide)

LOGOS\*

1)



2)



3)



PHEMERA 900KS

4) EPHEMERA BOOKS

\*ALL LOGOS

AVAILABLE IN

REVERSE COLOR

ORDER AS WELL

## SKETCHES



### **APPLICATION**